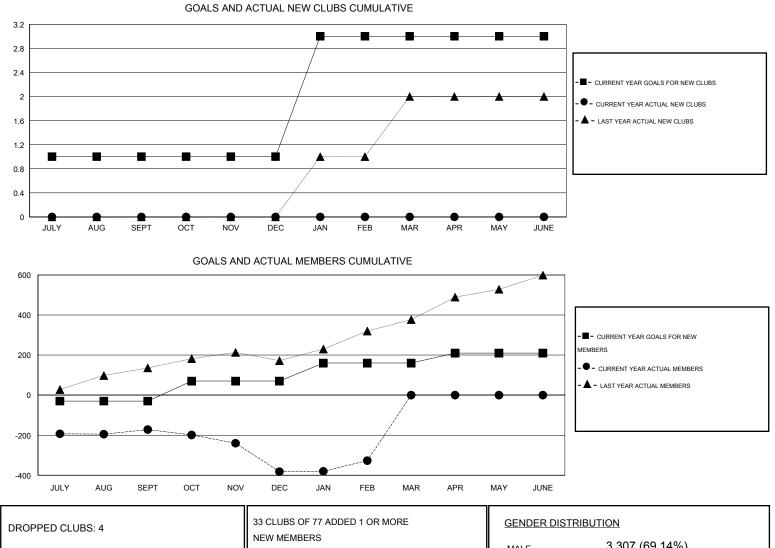

## GMT: KAMLESH JAIN

|               |                  | Clubs            |                  |                  | Members               |                    |                                     |                    |                  |  |
|---------------|------------------|------------------|------------------|------------------|-----------------------|--------------------|-------------------------------------|--------------------|------------------|--|
|               | RESUL            | TS FOR 2015-2016 |                  |                  | RESULTS FOR 2015-2016 |                    |                                     |                    |                  |  |
| QUARTER       | NEW CLUB<br>GOAL | NEW CLUBS        | DROPPED<br>CLUBS | NET<br>GAIN/LOSS | QUARTER               | NEW MEMBER<br>GOAL | CHARTER AND<br>NEW MEMBERS<br>ADDED | DROPPED<br>MEMBERS | NET<br>GAIN/LOSS |  |
| JULY/AUG/SEPT | 1                | 0                | 0                | 0                | JULY/AUG/SEPT         | -30                | 113                                 | 285                | -172             |  |
| OCT/NOV/DEC   | 0                | 0                | 3                | -3               | OCT/NOV/DEC           | 100                | 12                                  | 222                | -210             |  |
| JAN/FEB/MAR   | 2                | 0                | 1                | -1               | JAN/FEB/MAR           | 90                 | 134                                 | 79                 | 55               |  |
| APR/MAY/JUNE  | 0                | 0                | 0                | 0                | APR/MAY/JUNE          | 50                 | 0                                   | 0                  | 0                |  |

| DROPPED CLUBS: 4 |     | 33 CLUBS OF 77 ADDED 1 OR MORE | GENDER DISTRIBUTION |                |       |
|------------------|-----|--------------------------------|---------------------|----------------|-------|
|                  |     | NEW MEMBERS                    | MALE                | 3,307 (69.14%) |       |
|                  |     |                                | FEMALE              | 1,476 (30.86%) |       |
| DROPPED MEMBERS  |     |                                |                     |                |       |
| DECEASED         | 9   | CLICK HERE FOR HEALTH          |                     |                | 0.000 |
| CLUB CANCELLED   | 87  | ASSESSMENT DATA                | FAMILY UNIT MEMBERS | 2,920          |       |
| OTHER            | 490 | <u>Noolooment DATA</u>         | HEAD OF HOUSEHOLD   | 848            |       |
| TOTAL            | 586 |                                | NON-HEAD OF HOUSEHO | 2,072          |       |
|                  |     |                                |                     |                |       |